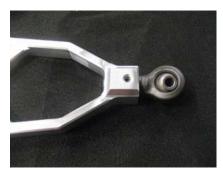

# FASTLANE MACHINE

## Step 1



You will need to keep these parts for the hub assembly.

#### Step 2



Use these parts to assemble pivot ball socket.

# Step 3



Assembly of pivot ball socket.

### Step 4



Lower arm installed on hub.

Pivot ball long end down. (this is adjustable but may require mod)

Roll center bushing on top.

#### Step 5



Upper arm install with stock parts.

# Step 6



Assembly of upper arm.

## Step 7



Assembled pic of both upper and lower arms on hub. Notice roll center bushing on upper arm attaching point.

## Step 8



Steering link with necessary parts. Note: measure stock length and add 1.00 inch for proper toe settings.

#### Step 9



Lower arm with .300 bushings. Install them in the arm.

#### Step 10



Final assembly of front left arm.