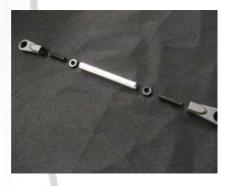

## Step 8

Steering link with necessary parts. Note: measure stock length and add 1.00 inch for proper toe settings.