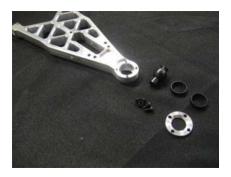

# FASTLANE MACHINE

## Step 1



You will need to keep these parts for the hub assembly.

#### Step 2



Use these parts to assemble pivot ball socket.

# Step 3



Assembly of pivot ball socket.

### Step 4



Lower arm installed on hub.

Pivot ball long end down. (this is adjustable but may require mod)

Roll center bushing on top.

#### Step 5



Upper arm install with stock parts.

# Step 6



Assembly of upper arm.

## Step 7



Assembled pic of both upper and lower arms on hub. Notice roll center bushing on upper arm attaching point.

## Step 8



Steering link with necessary parts. Note: measure stock length and add 1.00 inch for proper toe settings.

#### Step 9



Lower arm with .300 bushings. Install them in the arm.

#### Step 10



Final assembly of front left arm.