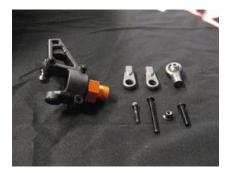

# FASTLANE MACHINE

## Step 1



You will need to keep these parts for the hub assembly.

#### Step 2



Use these parts to assemble pivot ball socket.

# Step 3



Assembly of pivot ball socket.

### Step 4



Lower arm installed on hub.

Pivot ball long end down. (this is adjustable but may require mod)

Roll center bushing on top.

#### Step 5



Upper arm install with stock parts.

# Step 6



Assembly of upper arm.

## Step 7



Assembled pic of both upper and lower arms on hub. Notice roll center bushing on upper arm attaching point.

## Step 8



Steering link with necessary parts. Note: measure stock length and add 1.00 inch for proper toe settings.

#### Step 9



Lower arm with .300 bushings. Install them in the arm.

#### Step 10



Final assembly of front left arm.