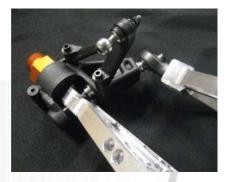

## Step 7

Assembled pic of both upper and lower arms on hub. Notice roll center bushing on upper arm attaching point.