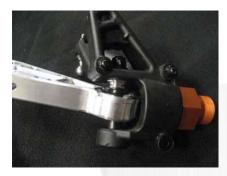

## Step 7

Assembled pic of both upper and lower arms on hub. Notice roll center bushing on upper arm attaching point.