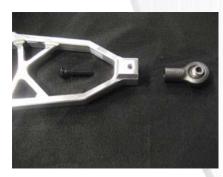

# FASTLANE MACHINE

## Step 1



You will need to keep these parts for the hub assembly.

#### Step 2



Use these parts to assemble pivot ball socket.

# Step 3



Assembly of pivot ball socket.

### Step 4



Lower arm installed on hub.

Pivot ball long end down. (this is adjustable but may require mod)

Roll center bushing on top.

#### Step 5



Upper arm install with stock parts.

# Step 6



Assembly of upper arm.

## Step 7



Assembled pic of both upper and lower arms on hub. Notice roll center bushing on upper arm attaching point.

## Step 8



Steering link with necessary parts. Note: measure stock length and add 1.00 inch for proper toe settings.

#### Step 9



Lower arm with .300 bushings. Install them in the arm.

#### Step 10



Final assembly of front left arm.