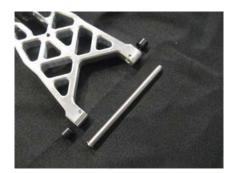

# FASTLANE MACHINE

## Step 1



You will need to keep these parts for the hub assembly.

#### Step 2



Use these parts to assemble pivot ball socket.

# Step 3



Assembly of pivot ball socket.

### Step 4



Lower arm installed on hub.

Pivot ball long end down. (this is adjustable but may require mod)

Roll center bushing on top.

#### Step 5



Upper arm install with stock parts.

# Step 6



Assembly of upper arm.

## Step 7



Assembled pic of both upper and lower arms on hub. Notice roll center bushing on upper arm attaching point.

## Step 8



Steering link with necessary parts. Note: measure stock length and add 1.00 inch for proper toe settings.

#### Step 9



Lower arm with .300 bushings. Install them in the arm.

#### Step 10



Final assembly of front left arm.