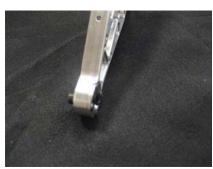

# FASTLANE MACHINE

## Step 1



You will need to keep these parts for the hub assembly.

#### Step 2



Use these parts to assemble pivot ball socket.

# Step 3



Assembly of pivot ball socket.

### Step 4



Lower arm installed on hub.

Pivot ball long end down. (this is adjustable but may require mod)

Roll center bushing on top.

#### Step 5



Upper arm install with stock parts.

# Step 6



Assembly of upper arm.

## Step 7



Assembled pic of both upper and lower arms on hub. Notice roll center bushing on upper arm attaching point.

## Step 8



Steering link with necessary parts. Note: measure stock length and add 1.00 inch for proper toe settings.

#### Step 9



Lower arm with .300 bushings. Install them in the arm.

#### Step 10



Final assembly of front left arm.