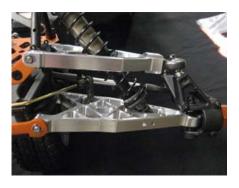

## Step 7

Assembled pic of both upper and lower arms on hub. Notice roll center bushing on upper arm attaching point.